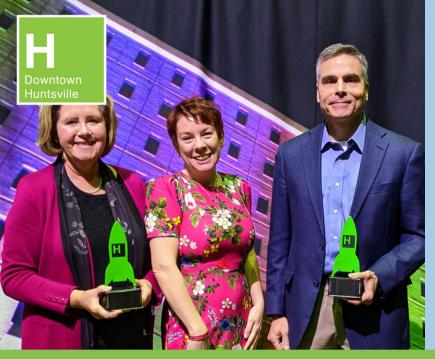

# Annual Meeting

Downtown Huntsville, Inc. hosts its Annual Meeting at the beginning of each year to reflect on the past year's accomplishments and to recognize important businesses and projects in downtown. The program features various presentations, guest speakers, and an award ceremony for the Downtown Awards.

# **Event Information**

- Date & Time: February 2025 | Evening
- Location TBD
- Food and beverages provided
- 2024 DHI Recap Presentation
- Downtown Awards Ceremony
- The event will have one presenting sponsor and two potential co-sponsors.