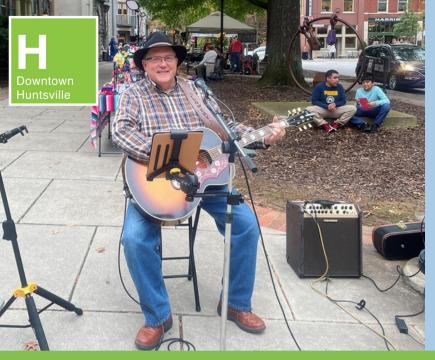

# Downtown Lunch Lounge

The Downtown Lunch Lounge is a placemaking initiative focused on creating gathering areas in select locations with the goal of attracting downtown employees to areas near restaurant nodes. The lounge is activated with bistro sets, yard games, and live music to provide a unique and personality-filled lunch experience.

# **Event Information**

- Every Thursday and Friday from March 21 to May 24, 2024, from 11AM - 1PM
- Locations: Rotates between Northside (or Eastside) Square, Greene & Holmes;
   Jefferson & Holmes
- Free to the public
- Live music, games, and moveable seating