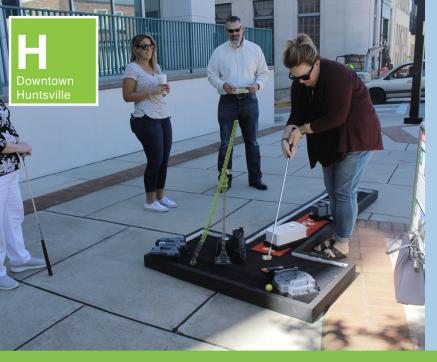

# Downtown Open

The Downtown Open is a free, 10-day event that features a miniature golf course with 18 unique holes designed by local businesses and organizations. The golf course is set up around the Courthouse Square, and the public can enjoy the course anytime with friends and family.

## **Event Information**

- The Open is a 10-day event that will take place in April on the Courthouse Square
- Event will feature a Downtown Open Block Party on Northside Square
- The Downtown Open features free live music and activities, and is surrounded by dining and beverage options