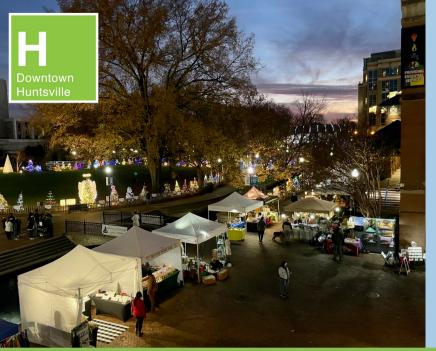

## **Tinsel Trail**

Tinsel Trail is the biggest Downtown Huntsville, Inc. event of the year. The Trail is a Huntsville tradition and is a major draw for visitors. Tinsel Trail consists of over 440 trees that are uniquely decorated by a variety of Huntsville businesses, organizations, and families. The event kicks off with a lighting ceremony for the Mayor's Tree and a Black Friday Market, which features over 40 local vendors.

## **Event Information**

- Tinsel Trail 2024 will run from Nov. 29 Dec. 31, open 24/7 rain or shine
- Voted Best Festival by EVENT Magazine
- 2023 season received 135,000 visitors
- 2023 opening night festivities received over 11,200 visitors, making it the largest free event in Big Spring Park